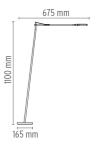

## KELVIN LED F

Mounting : Floor

: 30 TOP LED 2700K 275lm total CRI95 - 8W dimming Lamps description

Environment : Indoor

Finish : Anthracite, White, Black

Technical description

: Floor lamp. Head in pressofused aluminium, diffuser in PC. Power pack on plug, base cover in injection printed PC, counterweight in iron cut and painted by means of a cataphoresic process. Directionable head. Three-step ON/OFF switch with Soft Touch

technology. Base separated from the lamp body with

safety locking pin.

**ELECTRICAL** 

Emergency : Without

**PHYSICAL** 

Supply : Power pack on plug

Cord length(mm) : 1500 Construction material : Aluminum : 3.8 Weight (kg)

Kelvin LED F

designed byAntonio Citterio

Floor lamp.

White F3305009 ■F3305030 Black F3305033 Anthracite