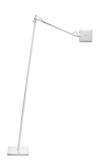

## KELVIN LED F

Mounting : Floor

: 30 TOP LED 2700K 275lm total CRI95 - 8W dimming Lamps description

Environment : Indoor

Finish : Anthracite, White, Black

Technical description

: Floor lamp. Head in pressofused aluminium, diffuser in PC. Power pack on plug, base cover in injection printed PC, counterweight in iron cut and painted by means of a cataphoresic process. Directionable head. Three-step ON/OFF switch with Soft Touch

Kelvin LED F

designed byAntonio Citterio

Floor lamp.

White F3305009 ■F3305030 Black F3305033 Anthracite