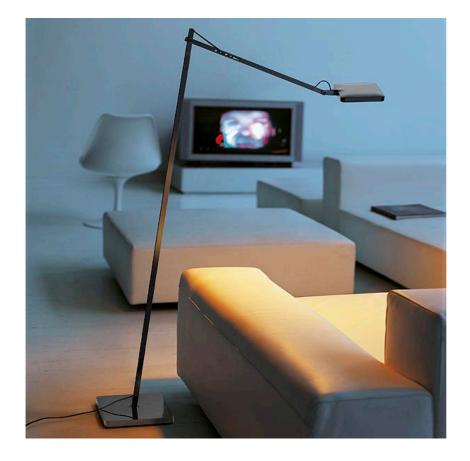

## KELVIN LED F

Mounting : Floor

: 30 TOP LED 2700K 275lm total CRI95 - 8W dimming Lamps description

Environment : Indoor

Finish : Anthracite, White, Black

Technical description

: Floor lamp. Head in pressofused aluminium, diffuser in PC. Power pack on plug, base cover in injection printed PC, counterweight in iron cut and painted by means of a cataphoresic process. Directionable head. Three-step ON/OFF switch with Soft Touch

Kelvin LED F

designed byAntonio Citterio

Floor lamp.

White F3305009 ■F3305030 Black F3305033 Anthracite