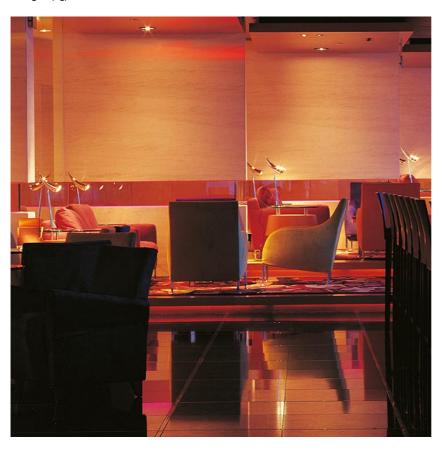

ARA'

: Table Mounting

: I x MAX 35W GU4 HRG 12V Lamps description

Environment : Indoor Finish : Chrome

Design awards : MoMa Design Collection

Technical description

: Adjustable table/desk lamp providing direct light. Die-cast head of "Zamak" metal alloy. Tapered, tubular steel pole in polished, chrome-plated finish. Pressed, polished and chrome-plated steel base. Pressed glass diffuser. Electronic transformer on

●F0250057

Chrome

CE