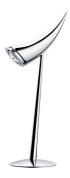

ARA'

: Table Mounting

: I x MAX 35W GU4 HRG 12V Lamps description

Environment : Indoor Finish : Chrome

Design awards : MoMa Design Collection

Technical description

: Adjustable table/desk lamp providing direct light. Die-cast head of "Zamak" metal alloy. Tapered, tubular steel pole in polished, chrome-plated finish. Pressed, polished and chrome-plated steel base. Pressed glass diffuser. Electronic transformer on

●F0250057

Chrome

CE