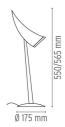

ARA'

: Table Mounting

: I x MAX 35W GU4 HRG 12V Lamps description

Environment : Indoor Finish : Chrome

Design awards : MoMa Design Collection

Technical description

: Adjustable table/desk lamp providing direct light. Die-cast head of "Zamak" metal alloy. Tapered, tubular steel pole in polished, chrome-plated finish. Pressed, polished and chrome-plated steel base. Pressed glass diffuser. Electronic transformer on

Supply : Power cord with transformer on plug

Cord length(mm)

Construction material : Aluminum, Glass, Steel, Zamak

Weight (kg) : 2.1

ARA'

designed byPhilippe Starck

Adjustable table/desk lamp providing

direct light