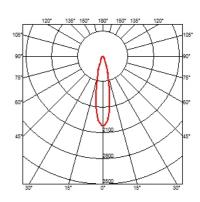

ish : Chrome

Design awards : MoMa Design Collection

Technical description

: Adjustable table/desk lamp providing direct light. Die-cast head of "Zamak" metal alloy. Tapered, tubular steel pole in polished, chrome-plated finish. Pressed, polished and chrome-plated steel base. Pressed glass diffuser. Electronic transformer on

plug.

**ELECTRICAL** 

: Included Transformer availability Transformer mounting : On plug Emergency : Without

Switching : ON/OFF switch activated by adjusting head up and

down

Voltage (V) : 230

**PHYSICAL** 

Supply : Power cord with transformer on plug

Cord length(mm)

Construction material : Aluminum, Glass, Steel, Zamak

Weight (kg) : 2.1





ARA'

designed byPhilippe Starck

Adjustable table/desk lamp providing

direct light

●F0250057

Chrome

CE